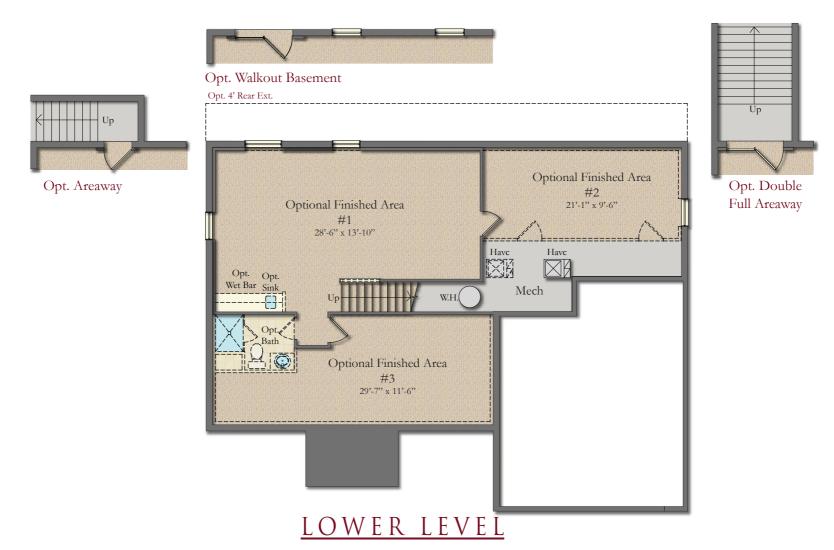

ELEVATION 3



ELEVATION 2



ELEVATION 7



## THE KINGSTON



FIRST FLOOR



## SECOND FLOOR

Subject to change without recourse. Although all illustrations are believed correct at time of publication, renderings and floorplans are artist's conception; room dimensions and square footage are approximate and based upon architectural design; area may vary according to construction; landscaping shown is not standard. The right is reserved to make changes, without notice or obligation. Windows, doors, and ceilings may vary on the options and elevations selected. Not all homes can be placed on all homesites. Optional items are available at additional cost. The brochure is for illustrative purposes only and not part of a legal contract. Please see sales consultant for further details.







Subject to change without recourse. Although all illustrations are believed correct at time of publication, renderings and floorplans are artist's conception; room dimensions and square footage are approximate and based upon architectural design; area may vary according to construction; landscaping shown is not standard. The right is reserved to make changes, without notice or obligation. Windows, doors, and ceilings may vary on the options and elevations selected. Not all homes can be placed on all homesites. Optional items are available at additional cost. The brochure is for illustrative purposes only and not part of a legal contract. Please see sales consultant for further details.