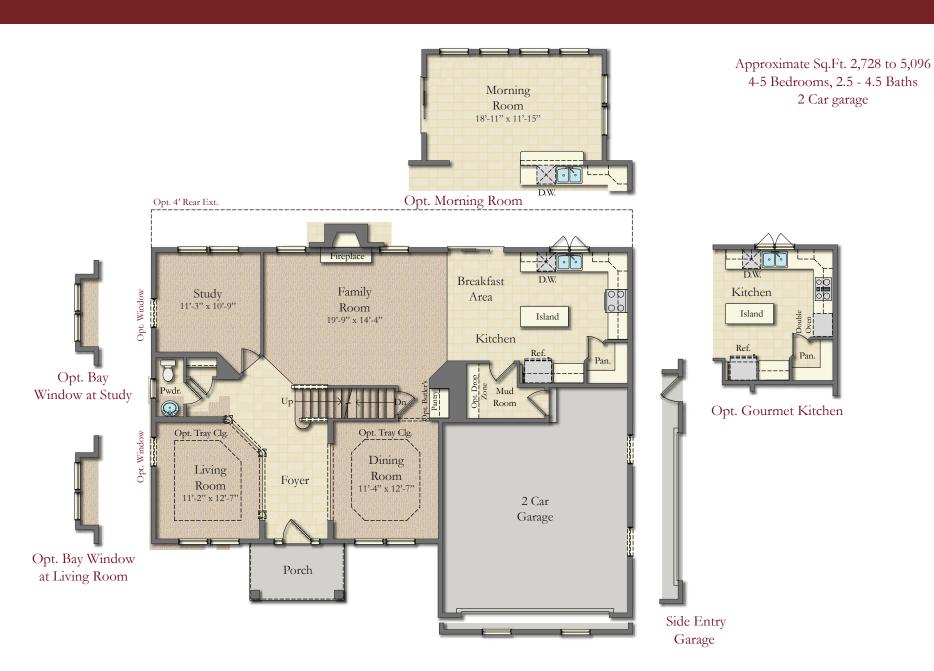

## THE KINGSTON



## (shown with optional features)



ELEVATION 1



ELEVATION 3



ELEVATION 2



ELEVATION 7



## THE KINGSTON



FIRST FLOOR



## SECOND FLOOR

Subject to change without recourse. Although all illustrations are believed correct at time of publication, renderings and floorplans are artist's conception; room dimensions and square footage are approximate and based upon architectural design; area may vary according to construction; landscaping shown is not standard. The right is reserved to make changes, without notice or obligation. Windows, doors, and ceilings may vary on the options and elevations selected. Not all homes can be placed on all homesites. Optional items are available at additional cost. The brochure is for illustrative purposes only and not part of a legal contract. Please see sales consultant for further details.







Subject to change without recourse. Although all illustrations a