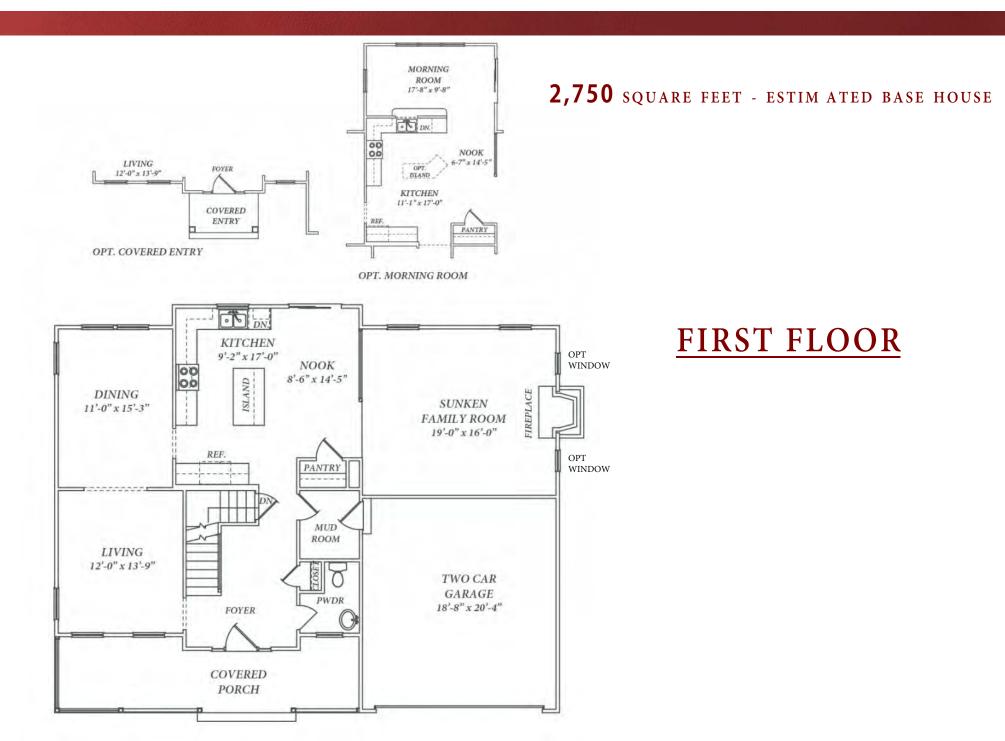

ELEVATION B-2



(shown with optional features)

ELEVATION C

## MELLENBROOK









Subject to change without recourse. Although all illustrations are believed correct at time of publication, renderings and floorplans are artist's conception; square footage is approximate and based upon architectural design; area may vary according to construction; landscaping shown is not standard. The right is reserved to make changes, without notice or obligation. Windows, doors, and ceilings may vary on the options and elevations selected. Not all floorplans can be placed on every lot. Optional items are available at additional cost. The brochure is for illustrative purposes only and not part of a legal contract. Please see sales manager for further details.