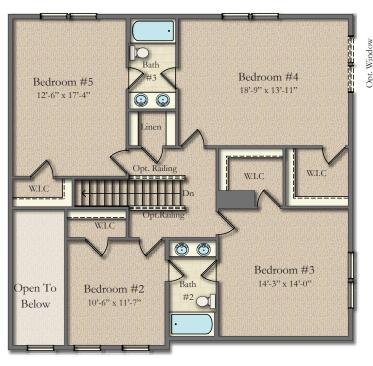

## THE BEAUMONT

Opt. 2nd Floor w/ Laundry

Opt. Bedroom #5 w/3rd Bath

### SECOND FLOOR

Subject to change without recourse. Although all illustrations are believed correct at time of publication, renderings and floorplans are artist's conception; room dimensions and square footage are approximate and based upon architectural design; area may vary according to construction; landscaping shown is not standard. The right is reserved to make changes, without notice or obligation. Windows, doors, and ceilings may vary on the options and elevations selected. Not all homes can be placed on all homesites. Optional items are available at additional cost. The brochure is for illustrative purposes only and not part of a legal contract. Please see sales consultant for further details.