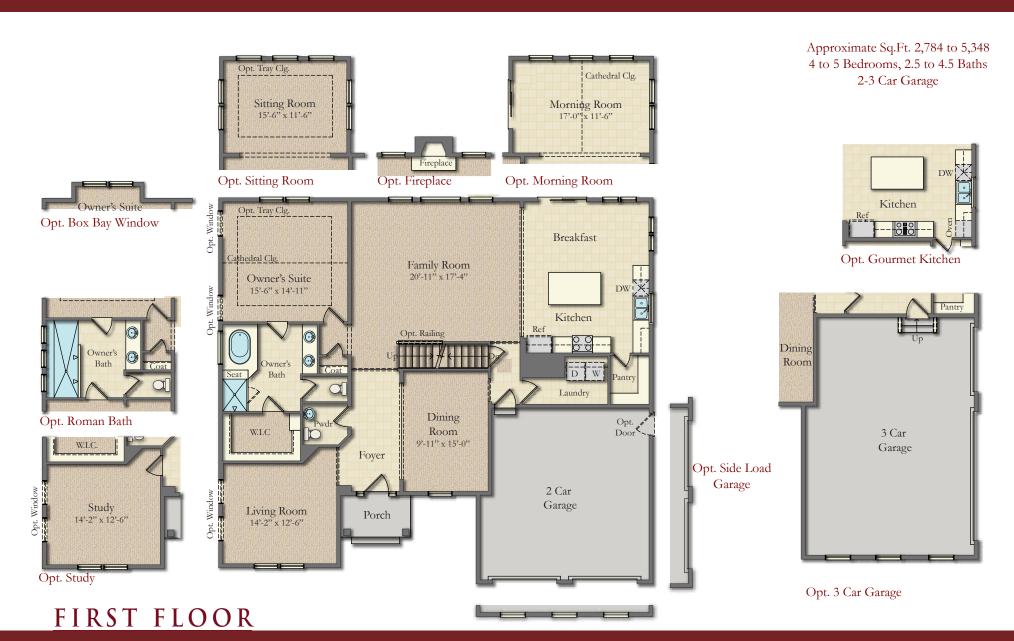

## THE BEAUMONT

Opt. 2nd Floor w/ Laundry

Opt. Bedroom #5 w/3rd Bath

### SECOND FLOOR

Subject to change without recourse. Although all illustrations are believed correct at time of publication, renderings and floorplans are artist's conception; room dimensions and square footage are approximate and based upon architectural design; area may vary according to construction; landscaping shown is not standard. The right is reserved to make changes, without notice or obligation. Windows, doors, and ceilings may vary on the options and elevations selected. Not all homes can be placed on all homesites. Optional items are available at additional cost. The brochure is for illustrative purposes only and not part of a legal contract. Please see sales consultant for further details.