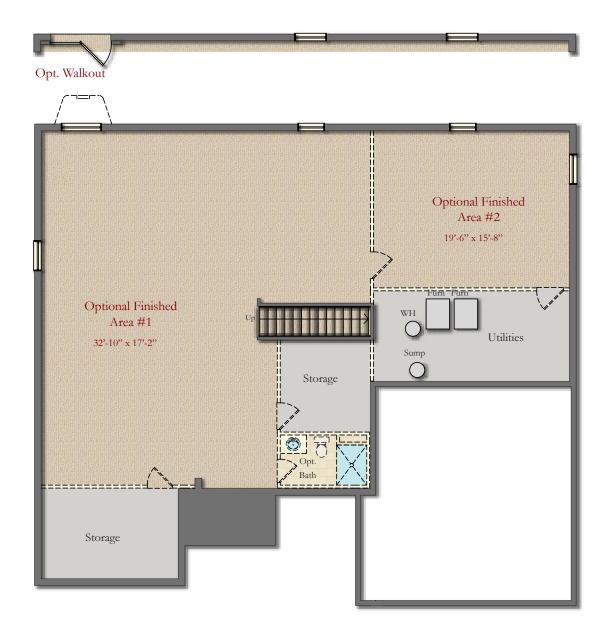

Opt. Sitting Room

Opt. Morning Room

Opt. Full Areaway

Opt. Double Full Straight Areaway

### BASEMENT FLOOR

Subject to change without recourse. Although all illustrations are believed correct at time of publication, renderings and floorplans are artist's conception; room dimensions and square footage are approximate and based upon architectural design; area may vary according to construction; landscaping shown is not standard. The right is reserved to make changes, without notice or obligation. Windows, doors and ceilings may vary on the options and elevations selected. Not all homes can beplaced on all homesites. Optional items are available at additional cost. The brochure is for illustrative purposes only and not part of a legal contract. Please see sales consultant for further details.